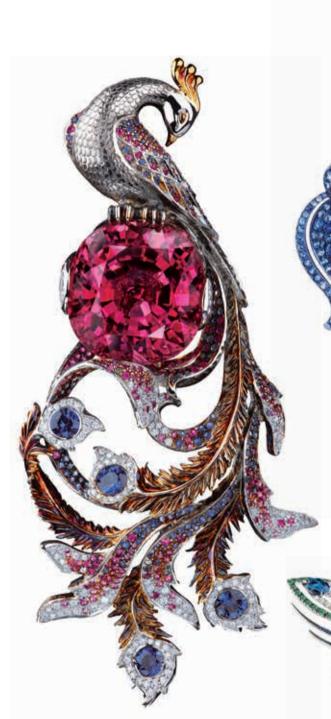

## JEWELLERY THEATRE

Fairy Tales peacock high jewellery pendant in 18k white gold, set with 204 diamonds, 245 blue sapphires, 256 pink sapphires, and a pink tourmaline (41cts).

jewellerytheatre.com