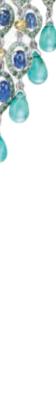

Pink and white diamond peacock brooch, featuring over 350 white diamonds and 960 rarefied pink diamonds (42.15cts), set in white gold. graffdiamonds.com

Peacock rings in platinum (from left): cushion-cut blue tourmaline and diamonds in platinum; cushion-cut tanzanite with cuprian elbaite tourmalines and diamonds. tiffany.com