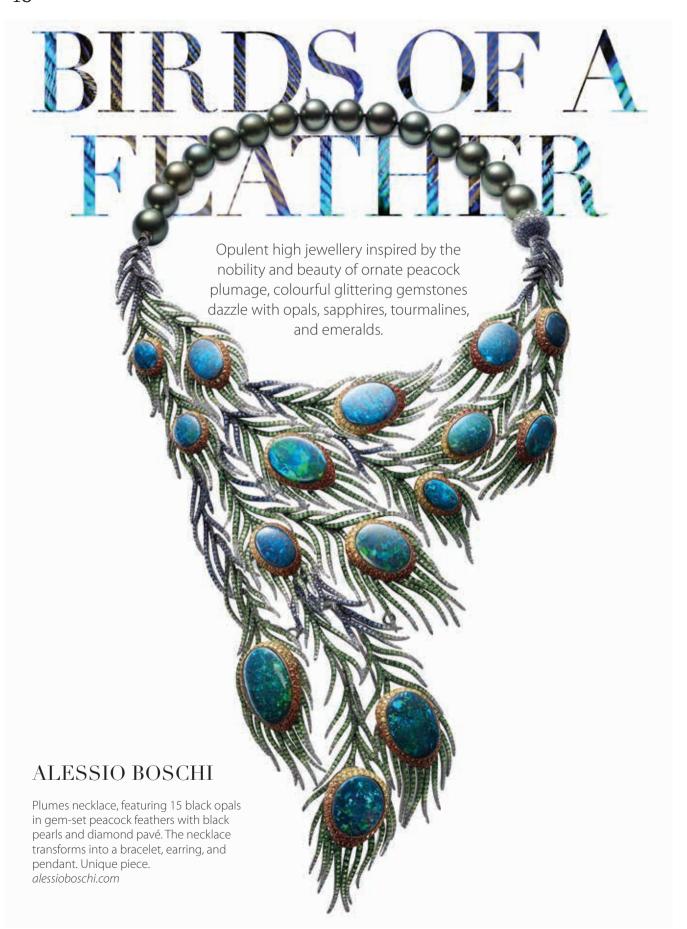

19

#### **CHOPARD**

Animal World Collection peacock earrings, featuring diamond beads, sapphires, amethysts, and brilliant Paraiba tourmaline drops, set in white gold and titanium. chopard.com

### CARLO PALMIERO

#### **Peacock Collection**

Ring with white, black, and coloured diamonds, and sapphires, set in 18k white gold. palmierogioielli.com





#### **BOUCHERON**

Epure Plume de Paon watch from the new Bleu De Jodhpur High Jewellery Collection in white gold with diamonds and aventurine glass, Girard-Perregaux movement, and blue alligator strap. boucheron.com



Pink and white diamond peacock brooch, featuring over 350 white diamonds and 960 rarefied pink diamonds (42.15cts), set in white gold. graffdiamonds.com



Peacock rings in platinum (from left): cushion-cut blue tourmal