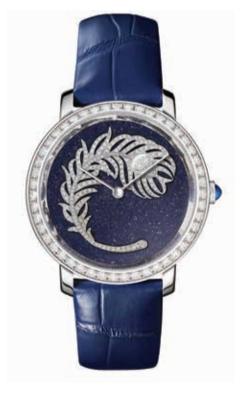

#### **BOUCHERON**

Epure Plume de Paon watch from the new Bleu De Jodhpur High Jewellery Collection in white gold with diamonds and aventurine glass, Girard-Perregaux movement, and blue alligator strap. boucheron.com