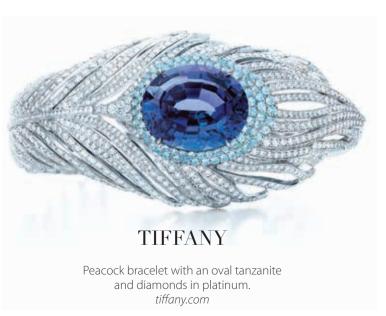

Pink and white diamond peacock brooch, featuring over 350 white diamonds and 960 rarefied pink diamonds (42.15cts), set in white gold. graffdiamonds.com

Peacock rings in platinum (from left): cushion-cut blue tourmaline and diamonds in platinum; cushion-cut tanzanite with cuprian elbaite tourmalines and diamonds. tiffany.com