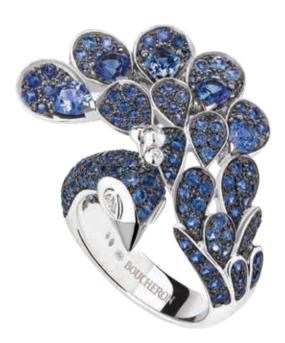

### **BOUCHERON**

Héra ring in white gold, set with pavé round blue sapphires, two rose-cut pear-shaped blue sapphires, and diamonds.

boucheron.com

Peacock cuff from the Animal World Collection, featuring black, brown, grey, and white diamonds, emeralds, Paraiba tourmalines, blue sapphires, tsavorites, lazulis, and a lapis lazuli cabochon (total 54.75cts).