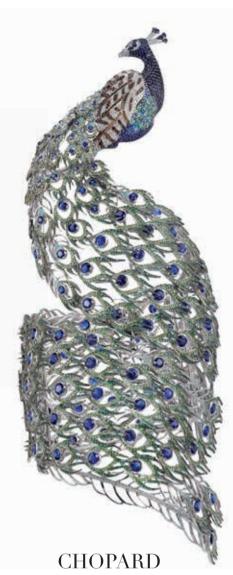

black, and coloured diamonds, and sapphires, set in 18k white gold. palmierogioielli.com





#### **BOUCHERON**

Epure Plume de Paon watch from the new Bleu De Jodhpur High Jewellery Collection in white gold with diamonds and aventurine glass, Girard-Perregaux movement, and blue alligator strap. boucheron.com



Pink and white diamond peacock brooch, featuring over 350 white diamonds and 960 rarefied pink diamonds (42.15cts), set in white gold. graffdiamonds.com



Peacock rings in platinum (from left): cushion-cut blue tourmaline and diamonds in platinum; cushion-cut tanzanite with cuprian elbaite tourmalines and diamonds. tiffany.com



### **BOUCHERON**

Héra ring in white gold, set with pavé round blue sapphires, two rose-cut pear-shaped blue sapphires, and diamonds.

boucheron.com



Peacock cuff from the Animal World Collection, featuring black, brown, grey, and white diamonds, emeralds, Paraiba tourmalines, blue sapphires, tsavorites, lazulis, and a lapis lazuli cabochon (total 54.75cts).

chopard.com







## JEWELLERY THEATRE

Fairy Tales peacock high jewellery pendant in 18k white gold, set with 204 diamonds, 245 blue sapphires, 256 pink sapphires, and a pink tourmaline (41cts).

jewellerytheatre.com

# CHOPARD

Red Carpet Collection feather earrings, with amethysts, tanzanites, and sapphires. chopard.com

#### **DAMIANI**

Peacock Collection masterpiece bracelet in white gold with diamonds, emeralds, and sapphires. *damiani.com* 3