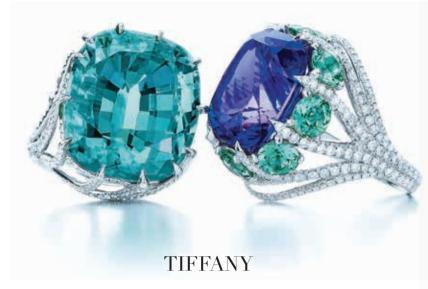

Pink and white diamond peacock brooch, featuring over 350 white diamonds and 960 rarefied pink diamonds (42.15cts), set in white gold. graffdiamonds.com

Peacock rings in platinum (from left): cushion-cut blue tourmaline and diamonds in platinum; cushion-cut tanzanite with cuprian elbaite tourmalines and diamonds. tiffany.com